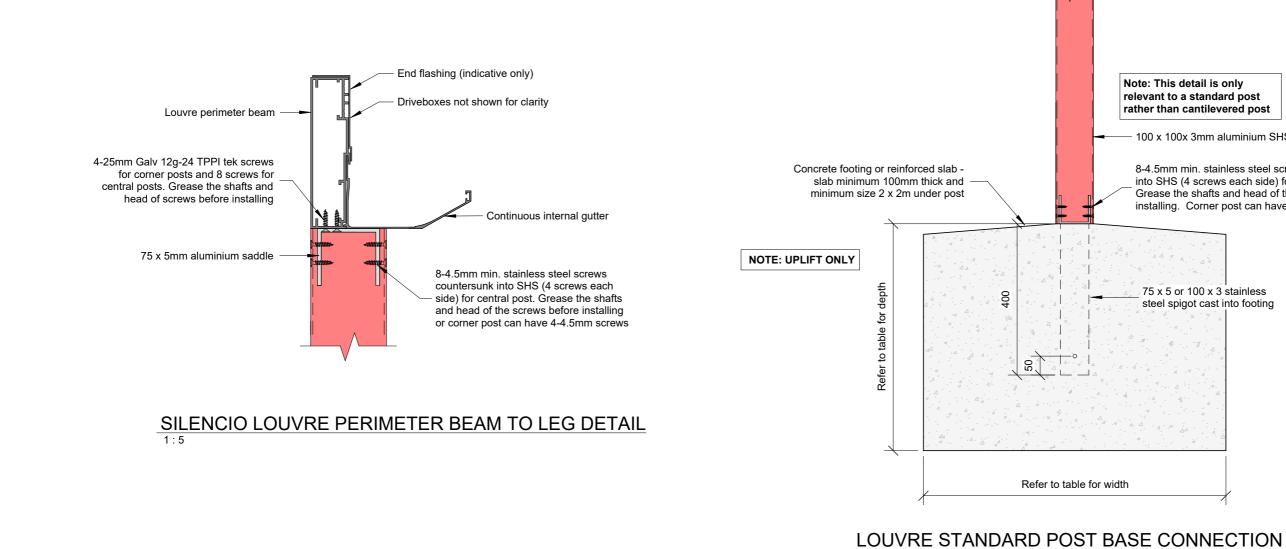

## DO NOT SCALE - IF IN DOUBT CONFIRM DIMENSIONS ON SITE

100 x 100x 3mm aluminium SHS leg

8-4.5mm min. stainless steel screws countersunk into SHS (4 screws each side) for central post. Grease the shafts and head of the screws before installing. Corner post can have 4-4.5mm screws